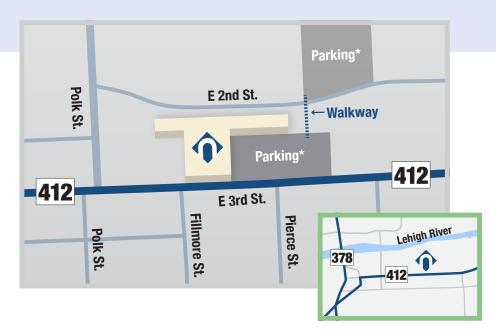

| D |

| <b>REIB</b> = Jeanette F. Reibman Hall       | J |
|----------------------------------------------|---|
| <b>RICH</b> = Richardson Hall                | G |
| <b>SENC</b> = Student Enrollment Center      | E |
| <b>SPTC</b> = Arthur L. Scott Spartan Center | C |

**SBTH** = Fowler Family Southside Center, Bethlehem 511 East Third St., Bethlehem, PA 18015

#### **PARKING INFORMATION:**

There is minimal parking directly in front of the Fowler Family Southside Center. However, plenty of free parking is available off East 2nd St.

From the Polk St. access to East 2nd St, the NCC lot is the 2nd on the left. From the Founders Way access to East 2nd St, the NCC lot is the first on the right. Use the walkway by the National Museum of Industrial History to enter NCC's Fowler building.



THE WILSON AREA SCHOOL DISTRICT
NEITHER ENDORSES NOR SPONSORS
THE ORGANIZATION OR ACTIVITY
REPRESENTED IN THIS DOCUMENT. THE
DISTRIBUTION OF THIS MATERIAL IN
THE SCHOOL DISTRICT IS PROVIDED AS
A COMMUNITY SERVICE.

These materials are neither sponsored nor endorsed by the **Board of Education of Southern Lehigh**, the superintendent, or this school.

"The Northampton Area School District does not sponsor or sanction this program/event/ activity." Your School District does not endorse, sponsor or warrant the activity, service, message or organization described in the materials sent home with your child. The distribution of this material in the school district is provided as a community service to students.

\*DISCLAIMER\*: The activity, service, or message described in the material sent h