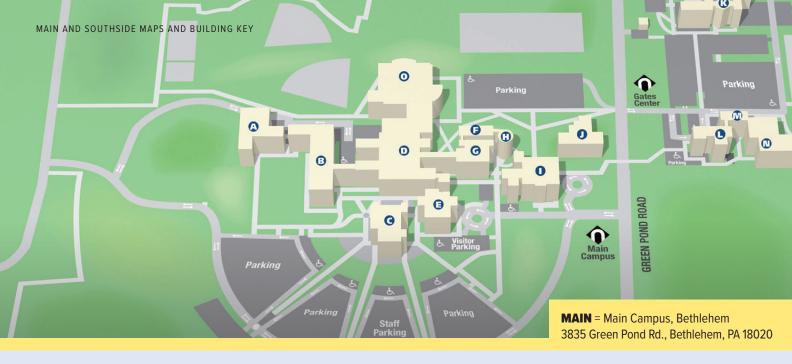

# **REIBMAN HALL CHILDREN'S CENTER**

# ON-GOING OPEN ENROLLMENT

# **Early Care and Education, Bethlehem Campus** Open Monday - Friday, 7:30 am - 6:00 pm

Serving families with children ages 6 weeks to Kindergarten entry!

Come visit Reibman Hall Children's Center to discover for yourself how our unique program can support positive outcomes for your child's growth and development.

#### **PHONE DIRECTORY**

**Disability Services:** 610-861-5342

**General NCC Information:** 610-861-5300

Forgot your Lifelearn login? Call 610-861-5413 Main/Southside Campus Horizons for Youth Office: 610-861-4120