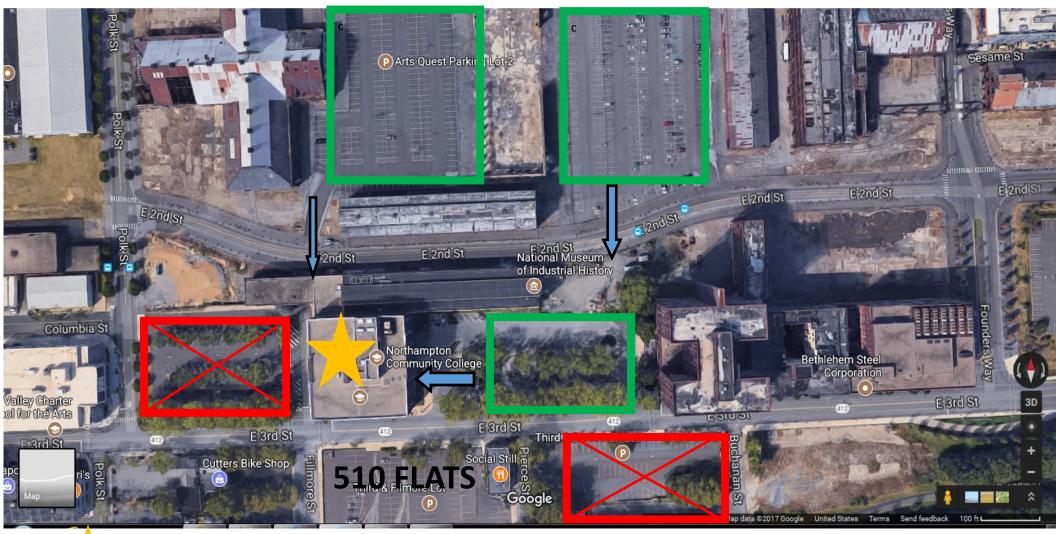

## NORTHAMPTON COMMUNITY COLLEGE Fowler Family Southside Center 511 E. 3rd Street, Bethlehem, PA 18015

**Parking** available in lots **North** of **2nd Street** as well as lot on **EAST** side of Fowler. Please enter Fowler from **EAST** (Main) entrance (north & west doors require keycards). Pathway by entrance to National Museum of Industrial History will take you from North lots to Fowler East lot to gain access to Main entrance of building.

Northampton Community College Fowler Center Designated Parking in <u>GREEN</u> areas. <u>NO</u> PARKING in <u>RED</u> area. Follow \_\_\_\_\_\_ arrows to building.