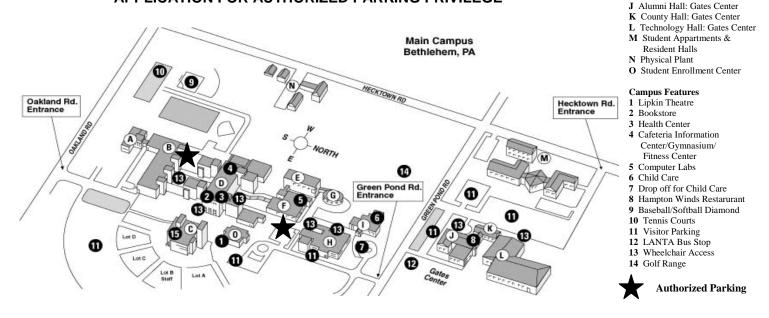

## Northampton Community College

Disability Services 3835 Green Pond Road, Bethlehem, PA 18020 (610) 861-5342 or FAX (610) 861-5075 APPLICATION FOR AUTHORIZED PARKING PRIVILEGE

Campus Bulidings
A Commonwealth Hall

B Penn HallC Kopecek HallD College Center

G Kiva

E Founders HallF Richardson Hall

H Communications Hall I Jeanette F Reibman Hall

- 1. Applicants should fill out and sign this form.
- 2. A note from the attending physician is required. Such a statement should include a description of the medical problem, its limitations or restrictions, and the approximate length of time for which authorized parking would be needed.
- 3. For web users, print this form, mail or return it in person with proper documentation of disability.
- 4. Upon expiration, the individual will be reminded to return the parking pass to Disability Services (CC250). If an extension is necessary or the pass is needed for the next consecutive academic semester, contact Disability Services (CC250) as soon as possible. Upon re-evaluation of the circumstances, the request may or may not be granted for an appropriate length of time.
- 5. Parking passes that are not returned promptly when due, may be subject to actions such as withholding of grades or delayed registration for students. Authorized parking users who have not extended their privilege or returned their passes will be ticketed if found parking in these restricted lots.
- 6. Should the privilege of authorized parking be abused, the incident will be reported to the Dean of Students. Based on information received, the Dean of Students may revoke the privilege of authorized parking.